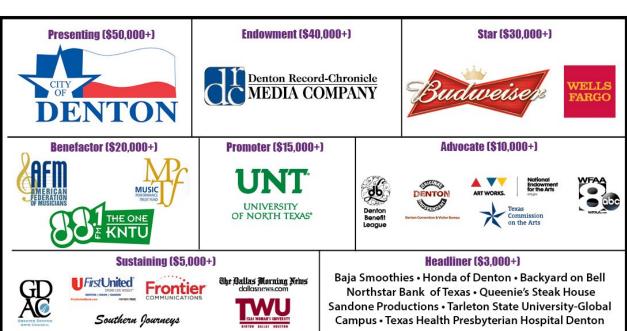

## **SPONSORSHIP LEVELS**

Presenting .... \$50,000 +
Endowment ... \$40,000 +
Star ... \$30,000 +
Benefactor ... \$15,000 +
Promoter ... \$15,000 +
Advocate ... \$10,000 +
Sustaining ... \$5,000 +
Headliner ... \$3,000 +
Major ... \$2,000 +
Producer ... \$1,000 +
Patron ... \$500 +
Supporting ... \$250 +
Contributing ... \$100 +
Friend ... \$50 +

## **2017 CHAMPION SPONSORS**